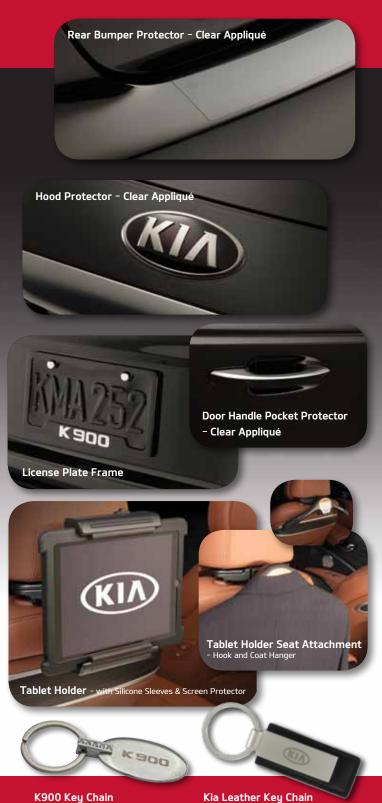

Smart Key, Glove\*

Tablet Holder Seat

## Exterior

Door Handle Pocket Protector

Rear Bumper Protector

- Clear Appliqué - Clear Appliqué Kia Key Chain License Plate Frame

- Clear Appliqué Touch-Up Paint Pen\* Wheel Locks

WARRANTY A Kia Genuine accessory installed by Kia or an Authorized Kia Dealer on a new vehicle at the time of, or prior to the vehicle's date of delivery to the original retail purchaser, or the date the vehicle is first put into service, is covered under the New Vehicle Limited Warranty and is limited to 60 months from the date of original retail delivery date of first use, or 60,000 miles, whichever occurs first. A Kia Genuine accessory installed by an Authorized Kia Dealer after the vehicle was delivered to the original retail purchaser or first put into service shall be warranted for the greater of (1) the duration of the New Vehicle Limited Warranty or (2)12 months or 12,000 miles (whichever occurs first) from the date of purchase or installation. For Kia Genuine accessories purchased over-the-counter and installed by other than a Kia dealer, the warranty is 12-months / unlimited mileage. All warranties are limited and restrictions apply. See your Kia retailer for further details. All information contained herein was accurate and correct at the time of printing. Kia Motors America reserves the right to make changes at any time without notice. Vehicle photography may also change without notice. Accessory images are for general reference only and accessory designs are subject to change. Mobile digital device sold separately, and connectivity requires the Kia adapter cable, also sold separately. Other trademarks and trade names are those of their respective owners.